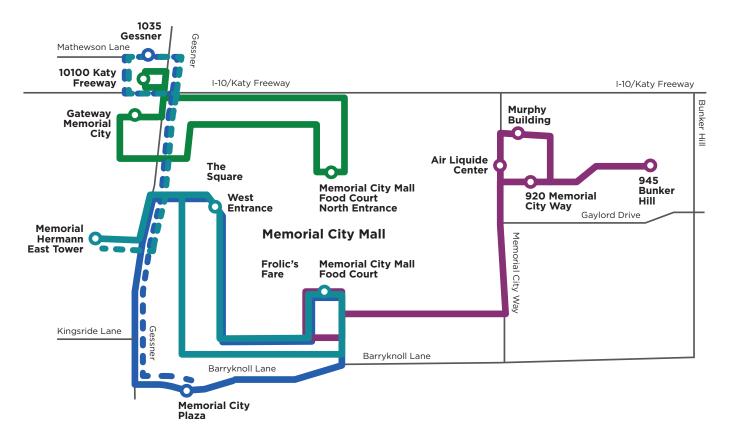

**ROUTES** 

#### GESSNER NORTH ROUTE

Stops include:

- Memorial City Mall Food Court
  North Entrance
- Gateway Memorial City
- 10100 Katy Fwy

#### HEALTHCARE CAMPUS ROUTE A

Stops include:

- Memorial City Mall Food Court
- The Square
- Memorial Hermann East Tower

# HEALTHCARE CAMPUS ROUTE B

Stops include:

- 1035 Gessner (Mia's/Torchy's)
- Memorial Hermann East Tower

#### THE PLAZAS ROUTE A

Stops include:

- Memorial City Mall Food Court
- The Square
- Memorial City Plaza

#### THE PLAZAS ROUTE B

Stops include:

- 1035 Gessner (Mia's/Torchy's)
- Memorial City Plaza

#### BUNKER HILL ROUTE

Stops include:

- Memorial City Mall Food Court
- 920 Memorial City Way
- 945 Bunker Hill
- Murphy Building
- Air Liquide Center

MONDAY - FRIDAY 11 AM TO 2 PM Shuttle Hotline Number 713-586-6277