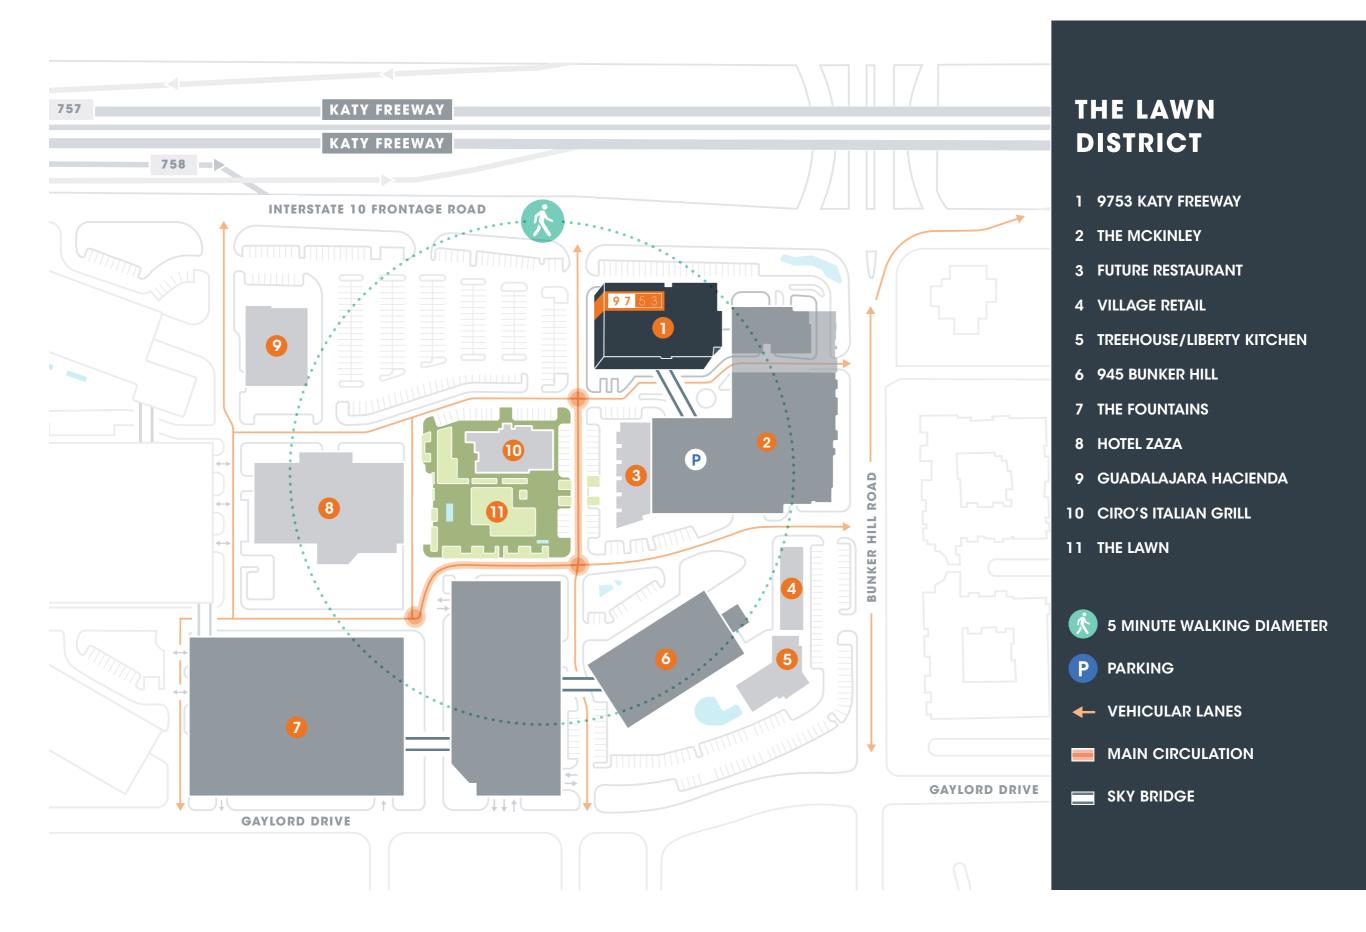

# 9753

KATY FWY

## LANDMARK

INCLUSIVE, INNOVATIVE & INSPIRATIONAL DEVELOPMENT

**9753** is part of West Houston's thriving Memorial City community that offers a vibrant and curated mix of residential, commercial, medical, retail and entertainment.

# GOING BEYOND THE BOUNDARIES OF WHAT OFFICE LIFE ONCE

**9753** offers your business a sense of place, but also a sense of belonging with a community-driven experience in the Lawn District of Memorial City.

### THE PLACE TO BE.

**9753** is steps away from The Lawn, complete with outdoor seating, WiFi, signature events and seasonal programming. Our Tenant Experience app connects employees to community-driven experiences throughout Memorial City.