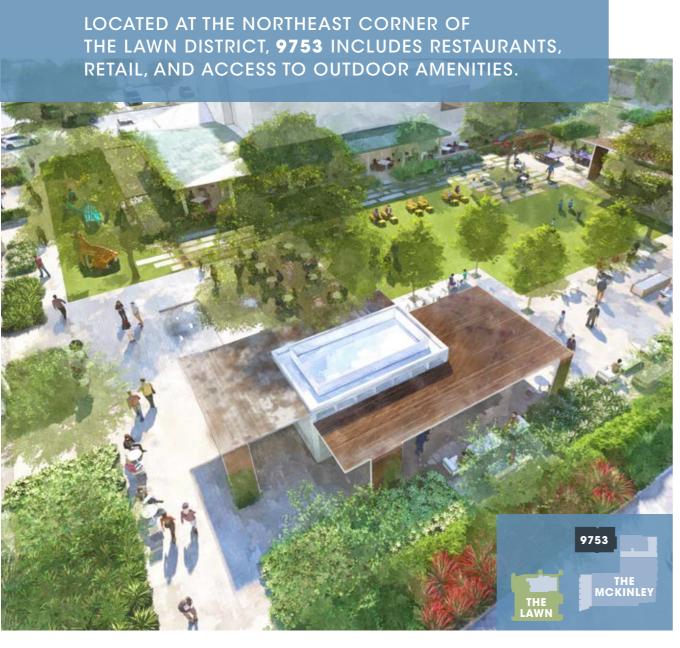

### THE PLACE TO BE.

**9753** is steps away from The Lawn, complete with outdoor seating, WiFi, signature events and seasonal programming. Our Tenant Experience app connects employees to community-driven experiences throughout Memorial City.

# CREATE BALANCE

9753 is within walking distance to popular restaurants, shopping, a luxury fitness and conference center, and **The Lawn** greenspace — all created to allow you to "live your best life" before, during and after office hours.