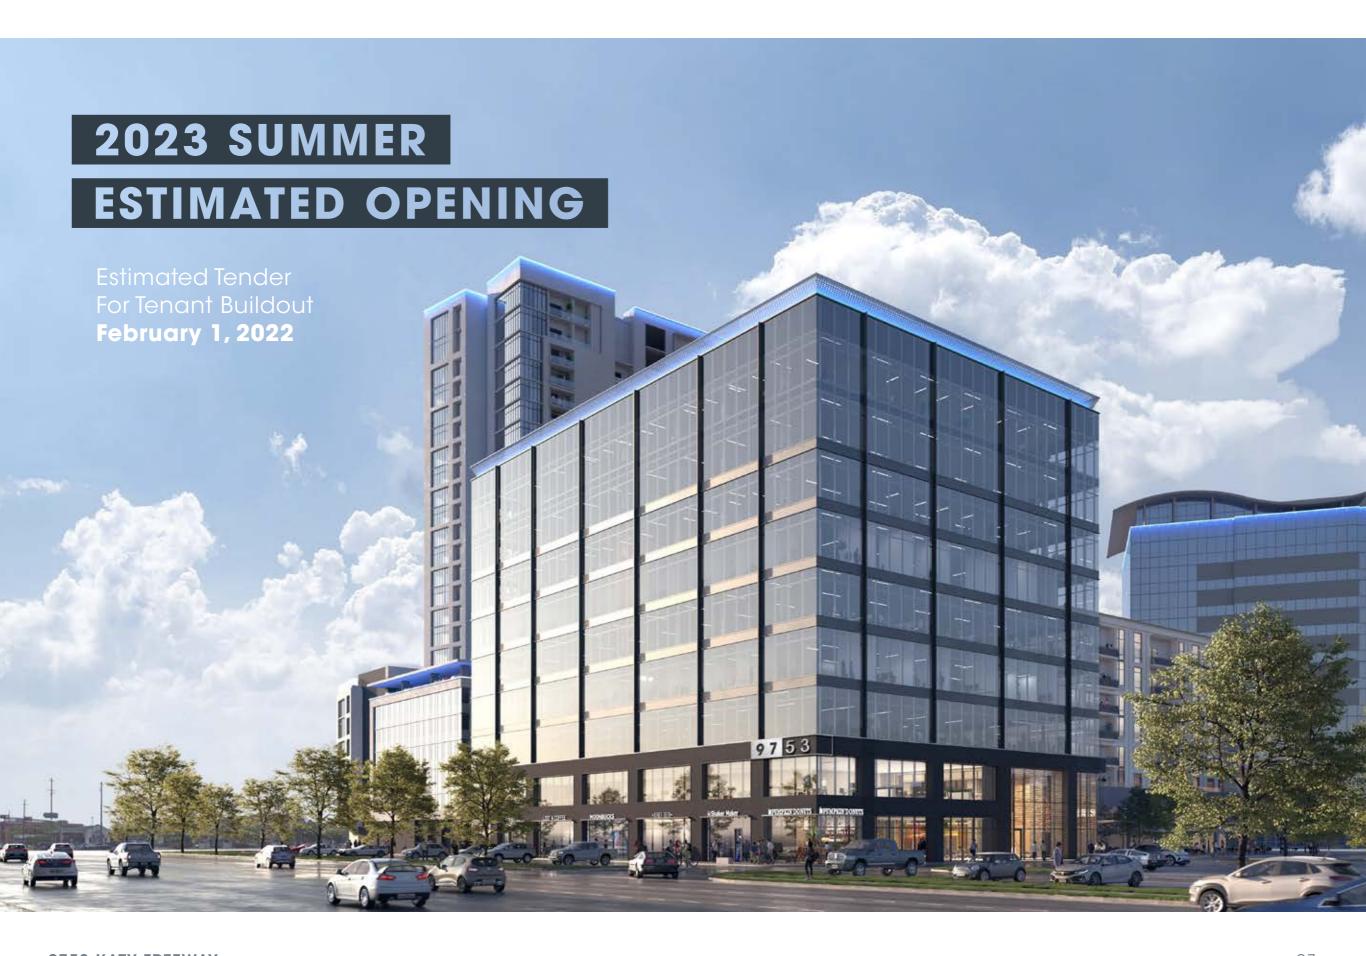

## SUMMARY

- SUMMER 2023 ESTIMATED OPENING
- 9-STORY CLASS A OFFICE BUILDING
- 188,550 SF (OFFICE/RETAIL)
- FIRST FLOOR: 10,843 RSF/RETAIL & 2,724 RSF/OFFICE
- INTEGRATED 1ST FLOOR RETAIL/RESTAURANT
- PARKING RATIO: 4/1,000
- VISITOR PARKING ON THE 1ST FLOOR OF THE GARAGE
- CONNECTED PARKING GARAGE WITH SKY BRIDGE ON THE 2ND FLOOR
- TRACKING LEED SILVER
- WELL HEALTH SAFETY RATED
- EFFICIENT 4-ELEVATOR CORE & FREIGHT
- ON-SITE PROPERTY MANAGER
- 24/7 SECURITY AND CARD KEY ACCESS
- ELECTRIC CAR CHARGING STATIONS
- SMART BUILDING FEATURES
- TENANT EXPERIENCE APP