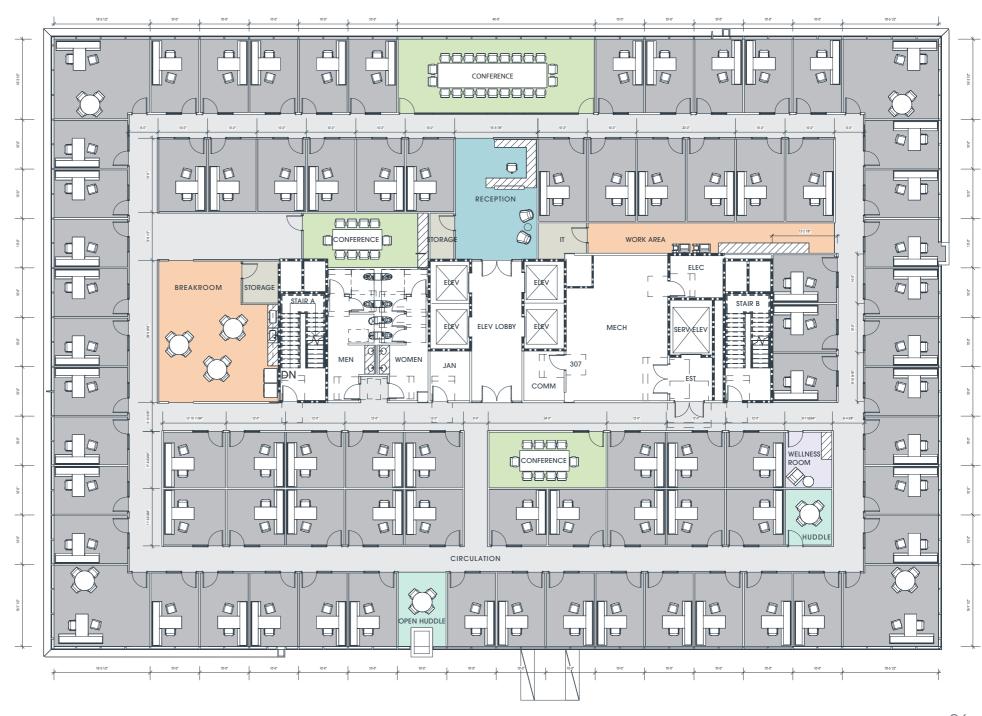

## **9753** TYPICAL TENANT TEST FIT

188,500 SF 9 FLOORS

**TYPICAL FLOOR** 

22,605 RSF

PRIVATE OFFICES 78
CONFERENCE 3
HUDDLE 2
BREAK ROOM 1
STORAGE/IT 3
WELLNESS 1

#### **ROOM LEGEND**

- BREAKROOM
- CIRCULATION
- CONFERENCE/
  COLLABORATION
- HUDDLE
- PRIVATE OFFICE
- RECEPTION
- STORAGE
- WELLNESS
- WORK AREA