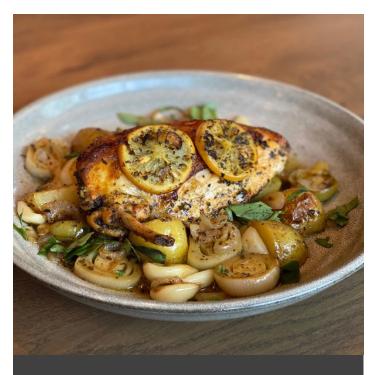

## Perry's Steakhouse & Grille

Pssst! Perry's has some new off-the-menu dishes you don't want to miss, like the Roasted Lemon Chicken Oregenato. They're available for dine-in or to-go. It's a comfort menu with the Rare and Well Done touch.