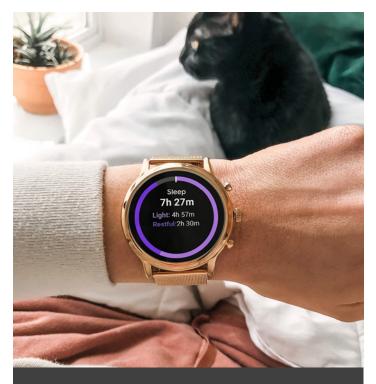

### Fossil

Rest easy knowing you can track your sleep habits on the new Gen 5 Smartwatch. Powered with Wear OS by Google are compatible with iPhone® and Android™ phones.